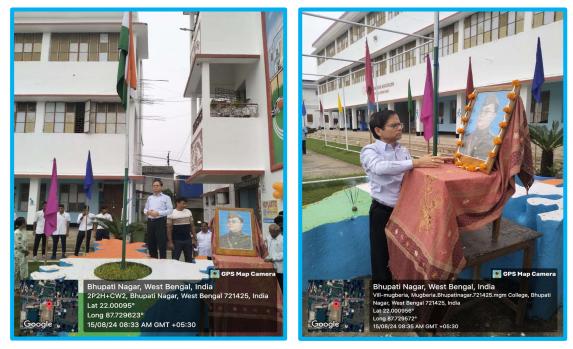

## REPORT ON INDEPENDENCE DAY (2024) CELEBRATED IN MUGBERIA GANGADHAR MAHAVIDYALAYA

The Independence Day was celebrated with great enthusiasm by all the students of the college in the 15<sup>th</sup> August 2024 in the morning in our college premises.

Our Principal sir hoisted the flag and the national anthem was played. After that the speech were given by different staff member from different department of this college.

The Independence Day was celebrated with great joy at our college premises. On this day the campus was nicely decorated with flowers and flags.