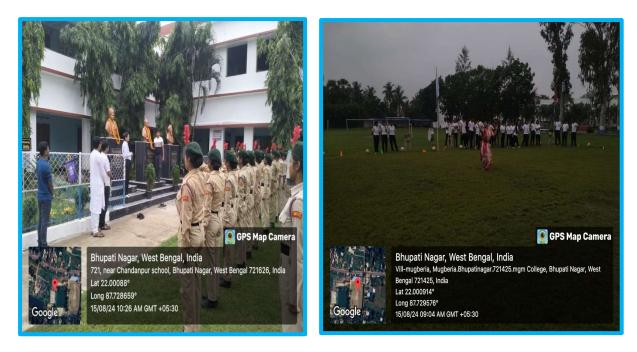

A cultural program was also held in the college, where students of the different department of this college including NCC, Student Union were participated.

Some students sang patriotic songs and some recited poems. Some made speeches. After that, our Principal told us about the importance of the day. Then we remembered the freedom fighters of our country.

The program was concluded with a vote of thanks performed by the Dr.Bodhiswatta Pradhan from department of Physical Education. At the end, sweets were given to all the participants.

<u>https://x.com/MugberiaM/status/1824054030332571762?t=e1nB8RqE2obyA4XO2fiYY</u> <u>w&s=08</u>