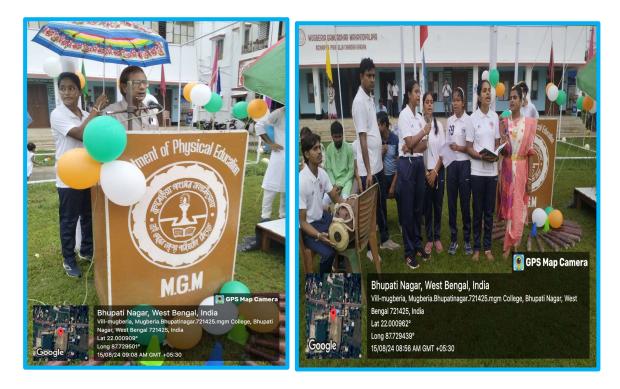

## REPORT ON INDEPENDENCE DAY (2024) CELEBRATED IN MUGBERIA GANGADHAR MAHAVIDYALAYA

The Independence Day was celebrated with great enthusiasm by all the students of the college in the 15<sup>th</sup> August 2024 in the morning in our college premises.

Our Principal sir hoisted the flag and the national anthem was played. After that the speech were given by different staff member from different department of this college.

The Independence Day was celebrated with great joy at our college premises. On this day the campus was nicely decorated with flowers and flags.

A cultural program was also held in the college, where students of the different department of this college including NCC, Student Union were participated.

Some students sang patriotic songs and some recited poems. Some made speeches. After that, our Principal told us about the importance of the day. Then we remembered the freedom fighters of our country.