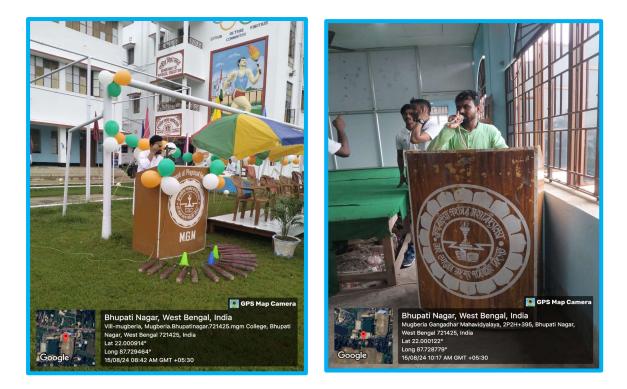

Our Principal sir hoisted the flag and the national anthem was played. After that the speech were given by different staff member from different department of this college.

The Independence Day was celebrated with great joy at our college premises. On this day the campus was nicely decorated with flowers and flags.

A cultural program was also held in the college, where students of the different department of this college including NCC, Student Union were participated.

Some students sang patriotic songs and some recited poems. Some made speeches. After that, our Principal told us about the importance of the day. Then we remembered the freedom fighters of our country.