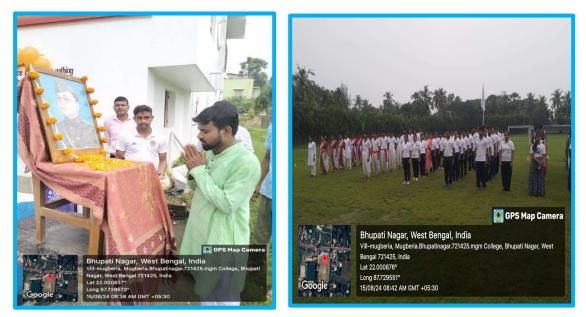

Our Principal sir hoisted the flag and the national anthem was played. After that the speech were given by different staff member from different department of this college.

The Independence Day was celebrated with great joy at our college premises. On this day the campus was nicely decorated with flowers and flags.

A cultural program was also held in the college, where students of the different department of this college including NCC, Student Union were participated.

Some students sang patriotic songs and some recited poems. Some made speeches. After that, our Principal told us about the importance of the day. Then we remembered the freedom fighters of our country.